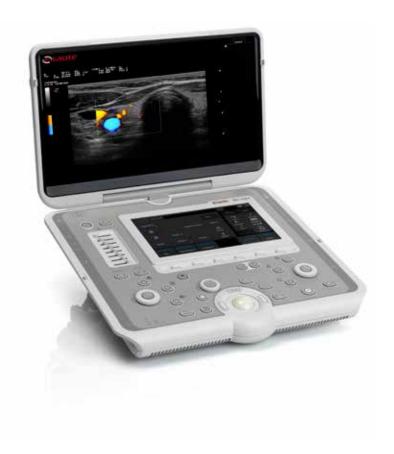

## EFFICIENCY STRAIGHTAWAY

MyLab™Sigma is the latest generation portable ultrasound. It is a smart, portable, multidisciplinary ultrasound unit that allows you to bring ultrasound to where it is needed for a quick and complete diagnosis.

It offers extreme agility thanks to its onboard dual connector (4 with additional trolley multi-connector), and extensive workflow with zero-click automation tool for faster diagnostics. It includes a unique built-in touchscreen in addition to its rotating and tilting monitor. Its ergonomic and innovative design along with its great portability further increase daily productivity and diagnostic efficiency.