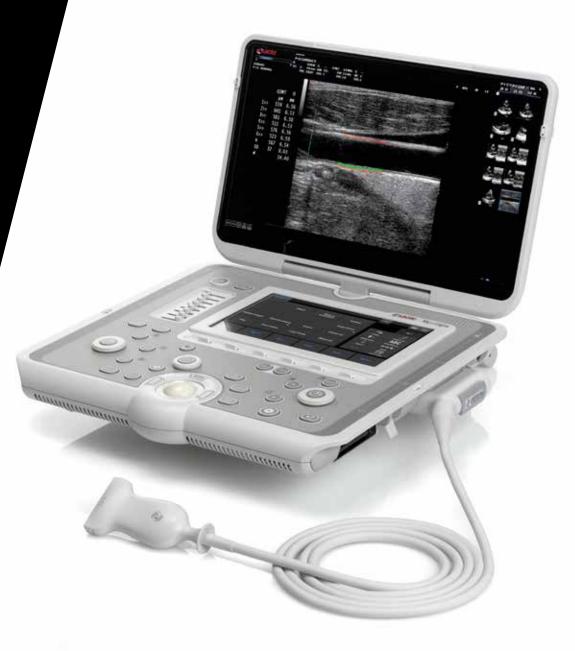

## EFFICIENCY STRAIGHTAWAY

MyLab™Sigma is the latest generation portable ultrasound. It is a smart, portable, multidisciplinary ultrasound unit that allows you to bring ultrasound to where it is needed for a quick and complete diagnosis.

It offers extreme agility thanks to its onboard dual connector (4 with additional trolley multi-connector), and extensive workflow with zero-click automation tool for faster diagnostics. It includes a unique built-in touchscreen in addition to its rotating and tilting monitor. Its ergonomic and innovative design along with its great portability further increase daily productivity and diagnostic efficiency.