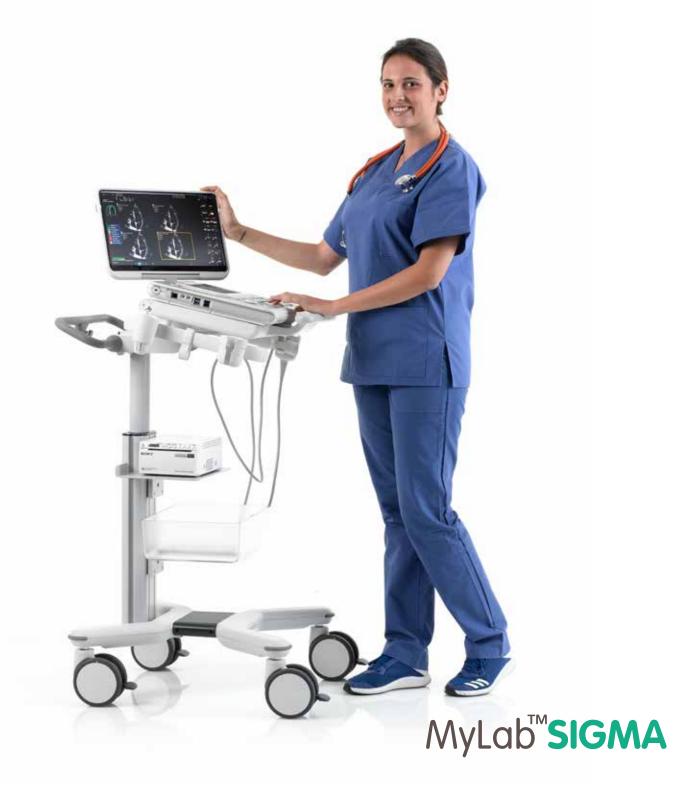

## EFFICIENCY STRAIGHTAWAY

MyLab™Sigma is the latest generation portable ultrasound. It is a smart, portable, multidisciplinary ultrasound unit that allows you to bring ultrasound to where it is needed for a quick and complete diagnosis.

It offers extreme agility thanks to its onboard dual connector (4 with additional trolley multi-connector), and extensive workflow with zero-click automation tool for faster diagnostics. It includes a unique built-in touchscreen in addition to its rotating and tilting monitor. Its ergonomic and innovative design along with its great portability further increase daily productivity and diagnostic efficiency.