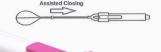

# KOBOT Nitinol Stone Retrieval Tipless Basket

- In line with the concept of Cobotic, a new range of Stone Retrieval Baskets. These want to be a tool diversified, effective and integral to the work of the surgeon and his assistants and to maximize performance.
- → A innovative and ergonomic Criterium Handle with assisted closing system, helps in catching, retain and remove stone fragments.

#### **KOBOT FIBER**

 4 wire basket with filter and coaxial lumen for laser fiber (200 μm)

Available with assisted closing System