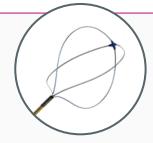

# KOBOT Nitinol Stone Retrieval Tipless Basket

- In line with the concept of Cobotic, a new range of Stone Retrieval Baskets. These want to be a tool diversified, effective and integral to the work of the surgeon and his assistants and to maximize performance.
- → A innovative and ergonomic Criterium Handle with assisted closing system, helps in catching, retain and remove stone fragments.



## **KOBOT**™

## Nitinol Stone Retrieval Tipless Basket





#### **KOBOT TIPLESS**

• 4 wire basket





#### **KOBOT SIX**

• 6 wire basket



#### **KOBOT FILTER**

• 16 wire filter



#### **KOBOT FIBER**

 4 wire basket with filter and coaxial lumen for laser fiber (200 μm)



Available with assisted closing System





## → FLEXI TIP IMPROVEMENT

For a better scope deflection



#### **Ordering Informations**

| Product code | Size<br>Fr | Wires | Working<br>Lenght<br>cm | Basket<br>Lenght<br>mm | Description                                                   |
|--------------|------------|-------|-------------------------|------------------------|---------------------------------------------------------------|
| ROSZ1930ST   | 1.9        | 4     | 120                     | 12                     | Kobot Tipless<br>with criterium handle