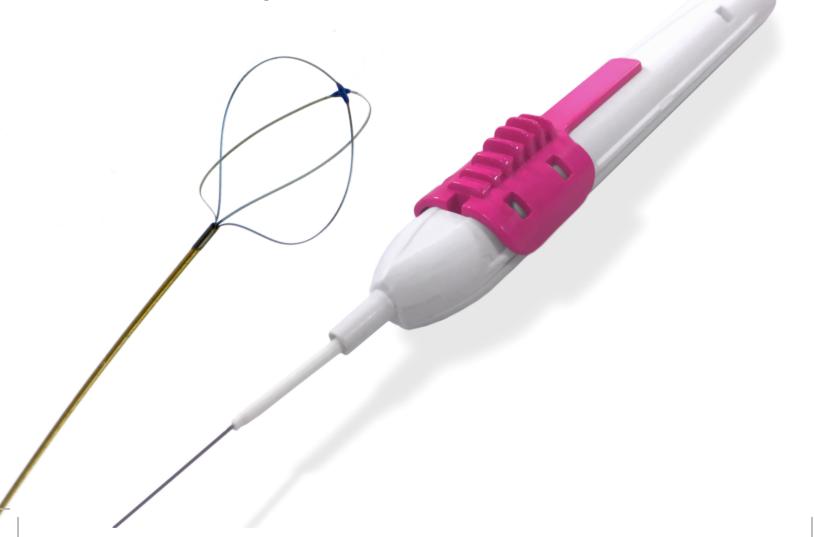

# KOBOT Nitinol Stone Retrieval Tipless Basket

- In line with the concept of Cobotic, a new range of Stone Retrieval Baskets. These want to be a tool diversified, effective and integral to the work of the surgeon and his assistants and to maximize performance.
- → A innovative and ergonomic Criterium Handle with assisted closing system, helps in catching, retain and remove stone fragments.

#### **KOBOT TIPLESS**

• 4 wire basket