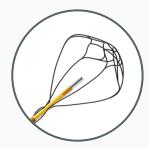

# KOBOT Nitinol Stone Retrieval Tipless Basket

- In line with the concept of Cobotic, a new range of Stone Retrieval Baskets. These want to be a tool diversified, effective and integral to the work of the surgeon and his assistants and to maximize performance.
- → A innovative and ergonomic Criterium Handle with assisted closing system, helps in catching, retain and remove stone fragments.