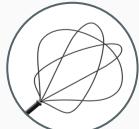

# KOBOT Nitinol Stone Retrieval Tipless Basket

- In line with the concept of Cobotic, a new range of Stone Retrieval Baskets. These want to be a tool diversified, effective and integral to the work of the surgeon and his assistants and to maximize performance.
- → A innovative and ergonomic Criterium Handle with assisted closing system, helps in catching, retain and remove stone fragments.



## **KOBOT**™

## Nitinol Stone Retrieval Tipless Basket





#### **KOBOT TIPLESS**

• 4 wire basket





#### **KOBOT SIX**

• 6 wire basket



#### **KOBOT FILTER**

• 16 wire filter



#### **KOBOT FIBER**

 4 wire basket with filter and coaxial lumen for laser fiber (200 μm)



Available with assisted closing System





## → FLEXI TIP IMPROVEMENT

For a better scope deflection



#### **Ordering Informations**

| Product code | Size<br>Fr | Wires | Working<br>Lenght<br>cm | Basket<br>Lenght<br>mm | Description                                                   |
|--------------|------------|-------|-------------------------|------------------------|---------------------------------------------------------------|
| ROSZ1930ST   | 1.9        | 4     | 120                     | 12                     | Kobot Tipless<br>with criterium handle                        |
| ROSZ1940ST   | 1.9