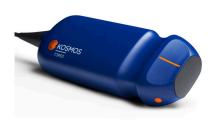

# Powerful Heart, Lung and Abdominal Imaging

- Optimized lung, heart and abdomen presets
- With its high-quality imaging, KOSMOS<sup>™</sup> can be used to detect a variety of lung and cardiac conditions including bilateral lung infiltrates, subpleural consolidations, irregular and thickened pleural line, B line like artifacts and cardiac findings associated with myocardial dysfunction

## Portability without Compromise

- Easily take KOSMOS with you anywhere you need to go with its light weight, hand-held design
- Powerful heart, lung and abdominal assessment capabilities provided by high resolution and high penetration imaging