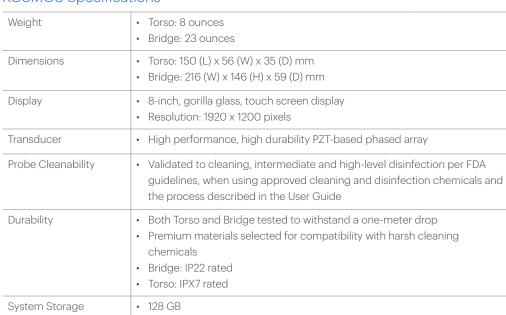

# Quick and Easy Cleaning

- The custom-designed display, Kosmos Bridge, has minimal surface area and a touch screen minimizing difficult to clean buttons. Moreover, the only system buttons (volume and power) are sealed in silicone rubber
- KOSMOS has no fans or knobs and requires no cart with dirt-trapping wheels making it easy to decontaminate fully in between patients, minimizing interruptions to workflow
- Specifically designed with premium materials to endure repeated process of decontamination with the increasingly harsh cleaning chemicals used in healthcare environments

Synchronization

IT Security

Warranty

|                     | On-device processing - no cloud connectivity required                                                                                                                                                                                                                                |
|---------------------|--------------------------------------------------------------------------------------------------------------------------------------------------------------------------------------------------------------------------------------------------------------------------------------|
| Battery             | Supports 2 hours of continuous scanning                                                                                                                                                                                                                                              |
| Ultrasound          | B-mode, M-mode, Color Doppler Imaging Optimized for high-resolution and high-penetration cardiac, lung and abdominal imaging Proprietary custom ASIC Technology Advanced signal processing techniques found in large radiologic systems                                              |
| Visual Auscultation | <ul> <li>Auscultation microphones integrated directly into probe face to enable simultaneous imaging and auscultation</li> <li>High-fidelity analog signal conditioning, digitization and processing to produce high-quality sound + visual auscultation waveform display</li> </ul> |
| ECG                 | Integrated 3-lead, single-channel ECG     High-fidelity analog signal conditioning, digitization and processing to produce high-quality ECG waveforms                                                                                                                                |