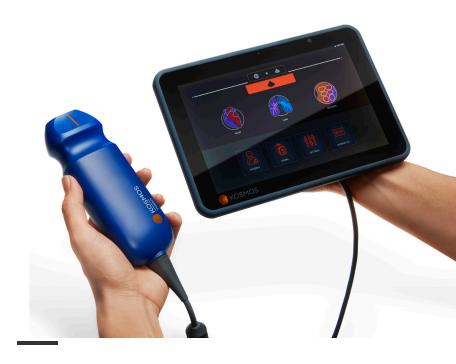

## Portability without Compromise

- Easily take KOSMOS with you anywhere you need to go with its light weight, hand-held design
- Powerful heart, lung and abdominal assessment capabilities provided by high resolution and high penetration imaging