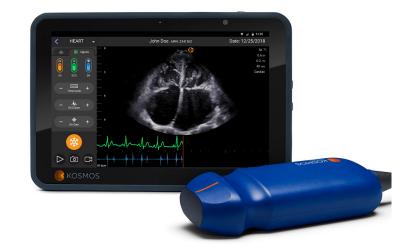

# Powerful Heart, Lung and Abdominal Imaging

- Optimized lung, heart and abdomen presets
- With its high-quality imaging, KOSMOS<sup>™</sup> can be used to detect a variety of lung and cardiac conditions including bilateral lung infiltrates, subpleural consolidations, irregular and thickened pleural line, B line like artifacts and cardiac findings associated with myocardial dysfunction

## Portability without Compromise

- Easily take KOSMOS with you anywhere you need to go with its light weight, hand-held design
- Powerful heart, lung and abdominal assessment capabilities provided by high resolution and high penetration imaging

Synchronization

IT Security

Warranty

|                     | On-device processing - no cloud connectivity required                                                                                                                                                                                                                                |
|---------------------|--------------------------------------------------------------------------------------------------------------------------------------------------------------------------------------------------------------------------------------------------------------------------------------|
| Battery             | Supports 2 hours of continuous scanning                                                                                                                                                                                                                                              |
| Ultrasound          | B-mode, M-mode, Color Doppler Imaging Optimized for high-resolution and high-penetration cardiac, lung and abdominal imaging Proprietary custom ASIC Technology Advanced signal processing techniques found in large radiologic systems                                              |
| Visual Auscultation | <ul> <li>Auscultation microphones integrated directly into probe face to enable simultaneous imaging and auscultation</li> <li>High-fidelity analog signal conditioning, digitization and processing to produce high-quality sound + visual auscultation waveform display</li> </ul> |
| ECG                 | Integrated 3-lead, single-channel ECG     High-fidelity analog signal conditioning, digitization and processing to produce high-quality ECG waveforms                                                                                                                                |