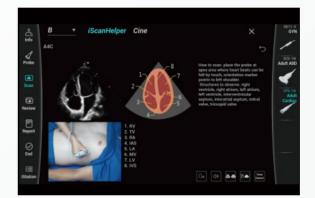

#### iScanHelper

A scanning tool to practice skills by following the guidance step by step

Smart Vue

Automatic recognition on standard plane, and restore the standard plane automatically