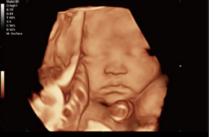

# **Women Health Solution**

Smart Face Automatic removal of occlusions over fetal face with one click

Smart OB Automatic measurement of fetal biometrics