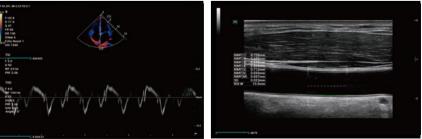

### **Excellent Image Platform**

The ZST<sup>+</sup> platform is an extraordinary innovation, representing an ultrasound evolution. Transforming ultrasound metrics from conventional beam-forming to channel data based processing. It delivers exceptional image quality for infinite imaging solutions with non-stop improvements.