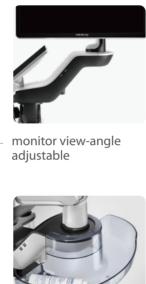

### **Ergonomic Design**

Boosts the daily work efficiency. Exquisite machine design brings users better operating experience

13.3 inch full HD touch screen

Rotatable control panel -

Noise reduced design

Water and dust proof panel