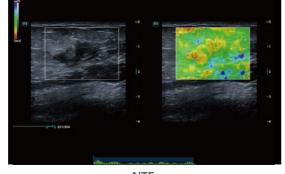

Smart HRI Automatic HRI index calculation for hepatic steatosis evaluation

NTE ROI stiffness display with 'Shell' quantitative assessment