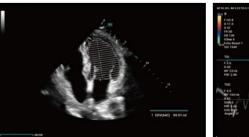

### **Cardiovascular Solution**

AutoEF Automatic measurement of Ejection Fraction by diastole/systole frames

TDI Based on Doppler theory, displays the myocardial movement

**Glazing Flow** Improving the 3D presentation of fetal flow