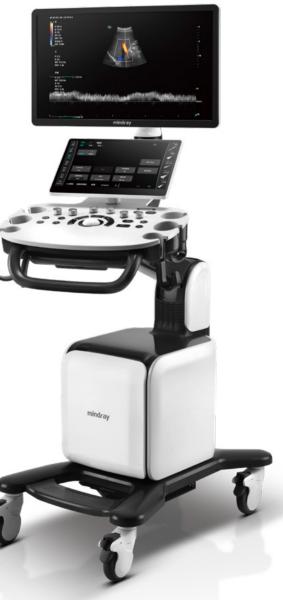

### **Ergonomic Design**

Boosts the daily work efficiency. Exquisite machine design brings users better operating experience

13.3 inch full HD touch screen

Rotatable control panel -

Noise reduced design

Water and dust proof panel

Ease-of-transportation

Storage space

Adjustable height

Built-in battery