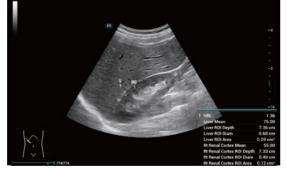

Smart HRI Automatic HRI index calculation for hepatic steatosis evaluation

NTE ROI stiffness display with 'Shell' quantitative assessment