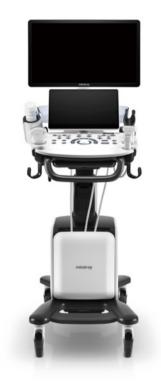

## **Consona N6**

Diagnostic Ultrasound System

### **Ergonomic Design**

Boosts the daily work efficiency. Exquisite machine design brings users better operating experience

13.3 inch full HD touch screen

Rotatable control panel -

Noise reduced design

Water and dust proof panel

Ease-of-transportation

Storage space

Adjustable height

Built-in battery