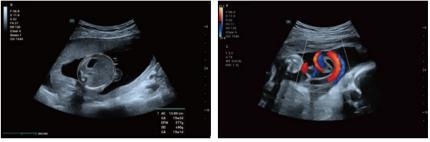

#### **Image Gallery**

Normal Pancreas

Vertebral Artery CDI

Renal PW

Fetal Spine 2D

Hepatic Vein CDI

Uterus