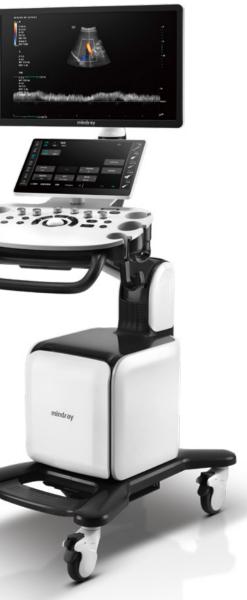

### **Ergonomic Design**

Boosts the daily work efficiency. Exquisite machine design brings users better operating experience

13.3 inch full HD touch screen

Rotatable control panel -

Noise reduced design

Water and dust proof panel

Ease-of-transportation

Storage space

Adjustable height

Built-in battery