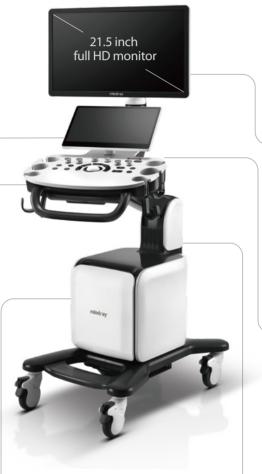

## **Consona N6**

Diagnostic Ultrasound System

### **Ergonomic Design**

Boosts the daily work efficiency. Exquisite machine design brings users better operating experience

13.3 inch full HD touch screen

Rotatable control panel -

Noise reduced design

Water and dust proof panel

Ease-of-transportation

Storage space

Adjustable height

Built-in battery