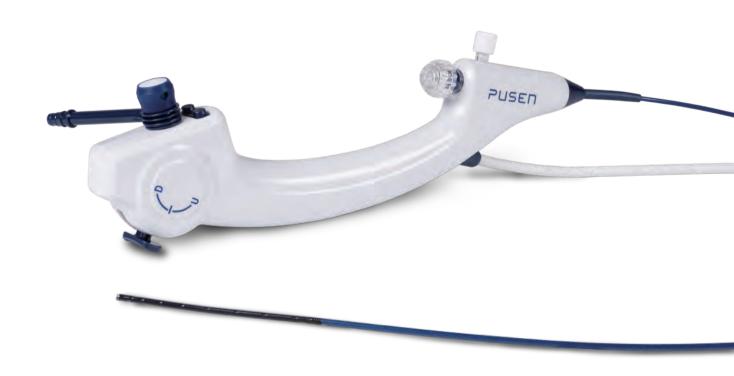

# Single Use Flexible Video Ureteroscope

With Surgeon Controlled Pressure System

PU3033H | PU3033AH

**Straight Channel** 

Integrated T-Connector

**Ergonomic Handle** 

**Kink Resistant** 

| Opti                             | ical Systen | n                   |
|----------------------------------|-------------|---------------------|
| Field of View                    |             | 120°                |
| Direction of View                |             | 0°                  |
| Depth of Field                   |             | 3-50 mm             |
| Inser                            | tion Portic | on                  |
| Controllable Portion             |             | 270° Up   270° Down |
| Maximum Insertion Portion Width  |             | 2.7 mm              |
| Diameter of Insertion Portion    |             | 7.5 Fr              |
| Distal End Diameter              |             | 7.5 Fr              |
| Working Length                   |             | 650 mm              |
| Minimum Instrument Channel Width |             | 3.6 Fr              |
| Additi                           | onal Featu  | res                 |
| Custom Buttons                   | PU3033I     | H ○ PU3033AH ●      |
| Irrigation Tube Included         | PU30331     |                     |