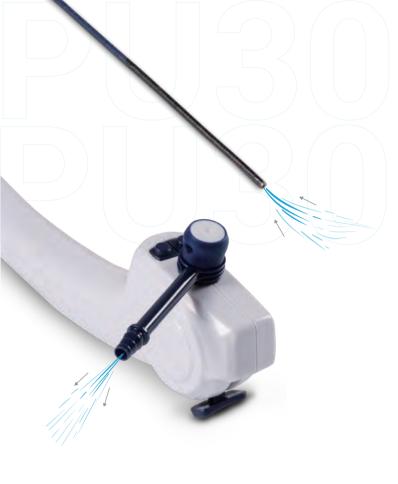

## Integrated Suction Port

- Facilitate intrarenal pressure and temperature maintaining a safe threshold
- Optimal irrigation flow during laser activation
- Low-risk of postoperative infections and other complications