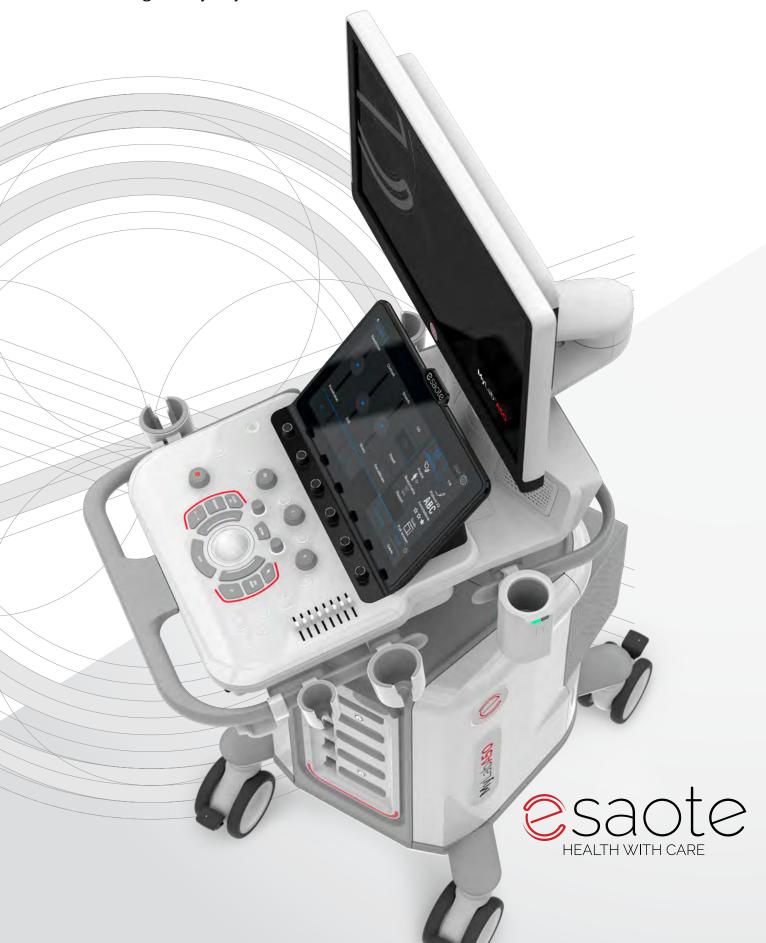

## **WIDE 13.3" TOUCHSCREEN**

Widescreen multi-function tablet-like touchscreen for uncompromising ease of use.

### 21.5" LCD MONITOR

Large adjustable monitor with superior detail enhancement.

### **BATTERY SUPPORT\***

Fast boot and more than one hour of full performance scanning with the system unplugged, enhancing operational efficiency with minimal delays at the Point of Care.

## 34 € 4+1 ACTIVE CONNECTORS

4+1 transducer connectors for immediate probe switching in fast-paced clinical settings.

## **GEL WARMER\* & MODULAR PROBE HOLDERS**

Customizable probe setup for unique configuration.

## Clear-cut Design

The MyLab™A50 ultrasound device is your professional partner that delivers top productivity with workflow-driven design and ultimate security technology in data collection management and sharing.

- ✓ Minimalistic keyboard
- ✓ Comfortable typing experience
- ✓ Standard solution

- ✓ Easy to clean
- ✓ Built to last
- ✓ Resistance to corrosive agents
- ✓ Intelligent and comfortable touchpad

One probe selection with a wide range of optimized presets for immediate scanning, combined with easyMode and easyColor let you manage presets with agility in just a few seconds.

## **AUTOMATIC OPTIMIZATION** & WORKFLOW

Adaptive B-Mode and A.I.-powered tools optimize images and workflow to obtain the best results, even in challenging examinations.

## **A.I.-BASED MEASUREMENTS**

Artificial intelligence tools\*, powered by Augmented Insight™, serve as a valuable copilot to support and enhance daily tasks across a broad range of applications.

## **EASY CONTROL**

The intuitive gesture interaction with the 13.3" touchscreen smoothens workflow. The modular and customizable user interface improves your experience through the personalization of annotations, measurements, shortcuts and much more.