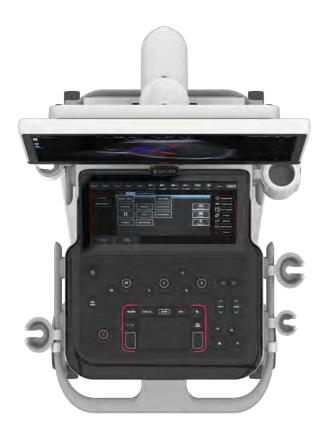

- ✓ Minimalistic keyboard
- ✓ Comfortable typing experience
- ✓ Standard solution

- ✓ Easy to clean
- ✓ Built to last
- ✓ Resistance to corrosive agents
- ✓ Intelligent and comfortable touchpad

One probe selection with a wide range of optimized presets for immediate scanning, combined with easyMode and easyColor let you manage presets with agility in just a few seconds.

## **EASY CONTROL**

The intuitive gesture interaction with the 13.3" touchscreen smoothens workflow. The modular and customizable user interface improves your experience through the personalization of annotations, measurements, shortcuts and much more.