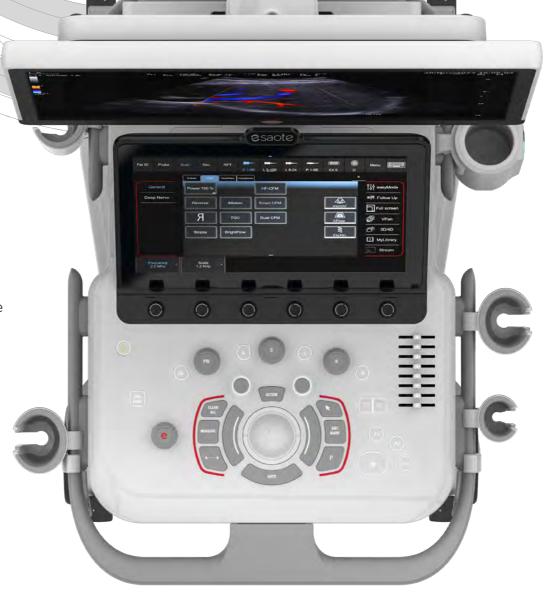

## **AUTOMATIC OPTIMIZATION** & WORKFLOW

Adaptive B-Mode and A.I.-powered tools optimize images and workflow to obtain the best results, even in challenging examinations.

## **A.I.-BASED MEASUREMENTS**

Artificial intelligence tools\*, powered by Augmented Insight™, serve as a valuable copilot to support and enhance daily tasks across a broad range of applications.

## **EASY CONTROL**

The intuitive gesture interaction with the 13.3" touchscreen smoothens workflow. The modular and customizable user interface improves your experience through the personalization of annotations, measurements, shortcuts and much more.