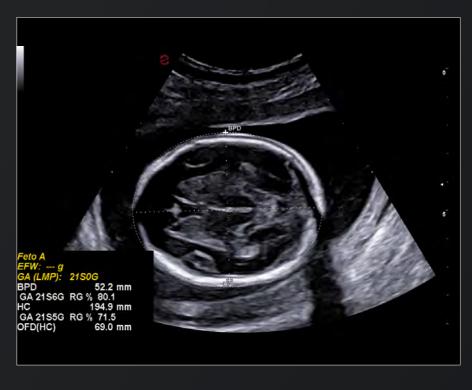

# A Resourceful Partner

MyLab™A50 is the synthesis of Esaote's mission: More in Less. It encompasses powerful hardware, innovative design, sturdy construction, a wide array of features, and battery support. All tailored to meet and exceed your expectations within your specified setting. With MyLab™A50, we offer you the capability to conduct a comprehensive array of examinations, spanning liver, heart, obstetrics/gynaecology, vascular, breast, thyroid, musculoskeletal, urological, and pediatric studies.