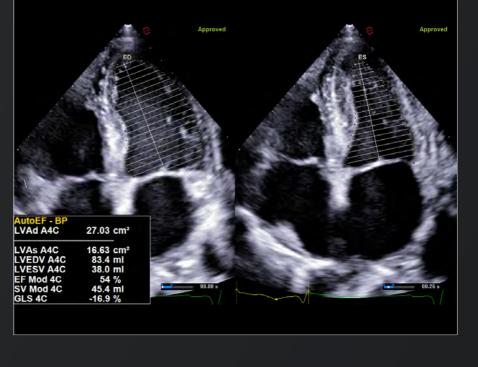

## **A.I.-BASED MEASUREMENTS**

Artificial intelligence tools\*, powered by Augmented Insight™, serve as a valuable copilot to support and enhance daily tasks across a broad range of applications.