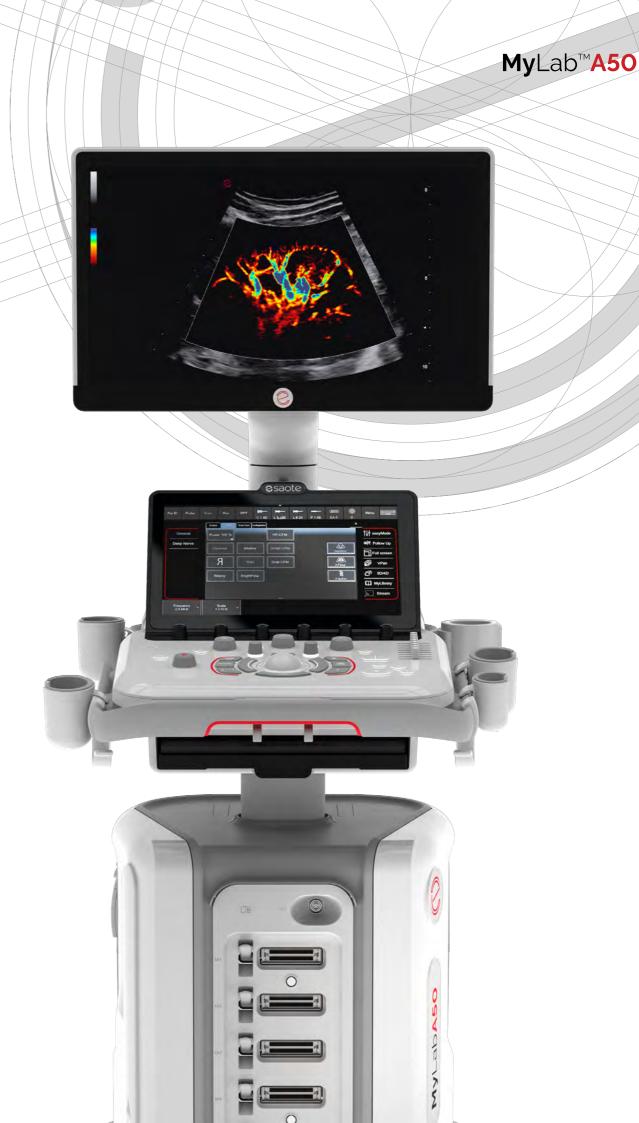

## **WIDE 13.3" TOUCHSCREEN**

Widescreen multi-function tablet-like touchscreen for uncompromising ease of use.

### 21.5" LCD MONITOR

Large adjustable monitor with superior detail enhancement.

### **BATTERY SUPPORT\***

Fast boot and more than one hour of full performance scanning with the system unplugged, enhancing operational efficiency with minimal delays at the Point of Care.

## 34 € 4+1 ACTIVE CONNECTORS

4+1 transducer connectors for immediate probe switching in fast-paced clinical settings.

## **GEL WARMER\* & MODULAR PROBE HOLDERS**

Customizable probe setup for unique configuration.