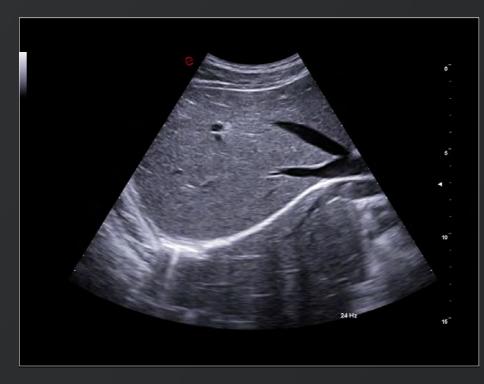

## **AUTOMATIC OPTIMIZATION** & WORKFLOW

Adaptive B-Mode and A.I.-powered tools optimize images and workflow to obtain the best results, even in challenging examinations.

## **A.I.-BASED MEASUREMENTS**

Artificial intelligence tools\*, powered by Augmented Insight™, serve as a valuable copilot to support and enhance daily tasks across a broad range of applications.